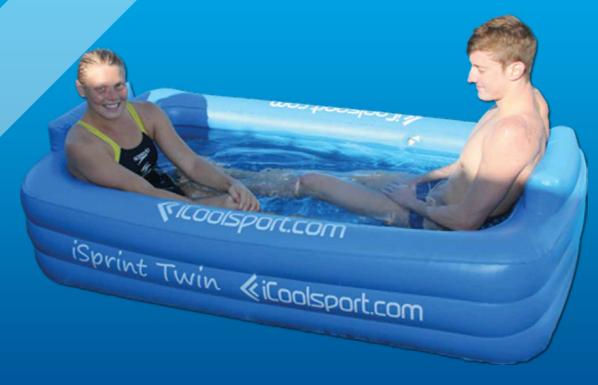

Designed for two person lower body immersion.

The design is based fully on the technology that is incorporated into our iBody bath which is now the accepted world standard mobile ice bath and has been for the past 5 years. Our iCool iBody pool is the best selling mobile ice bath in the world and is in use in 47 countries.

The new iSprint TWIN uses the same high quality heavy duty materials as the iBody.

The iSprint Twin has the same features as the new iSprint but with extra strength at both ends and an extra head rest to allow 2 athletes to use it at once with one seated at each end. Perfect for quick recovery when you have several athlets needing recovery at the same time, yet it's still light and portable enogh to carry with you to anywhere the race or training finishes.

Internal Dimensions: 153 Cm Long X .61 Cm High X .45cm Width.Litres: 230 4 x single air chambers including bottom matress for extra comfort and drain valve. The iSprint TWIN comes with very substantial wheeled travel bag, a high volume foot air pump and a repair kit.