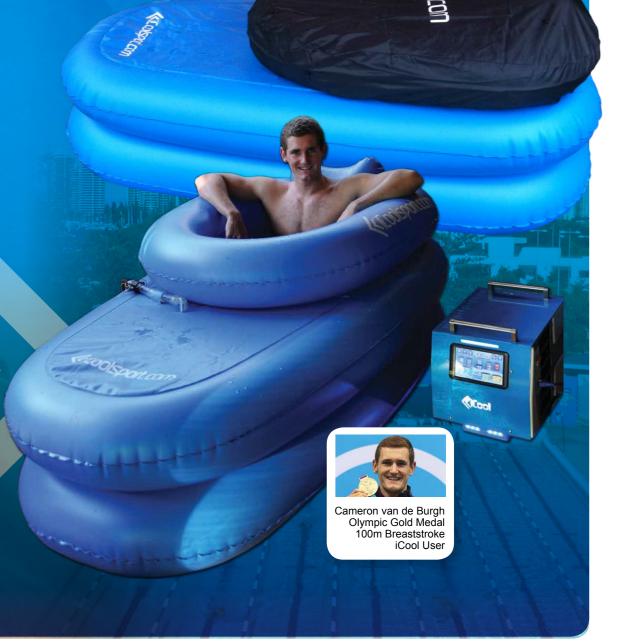

# The Original Icebath Bath Used by the world's top athletes Since 2004

Since 2004, the original portable ice bath, now the world standard, because it is a perfectly optimised in every way to allow athletes all over theworld to achieve perfection in icebath and contarast therapy recovery and training sessions, anywhere, anytime. There is nothing to compare with an iCool.

Starting with a single inflatable ice bath at the 2004 Olympic Games we have taken on board every lesson learned from the use of our pools all over the world to design the 2013 range.

Our very popular ultra portable inflatable pool has become the recognised world standard because it's perfectly balanced size and shape for fast cooling and proper body immersion, yet small and light enough for carry on baggage. The latest models are much tougher to withstand repeated use by large athletes and are manufactured from stronger new material similar to that used in tough boat tenders.