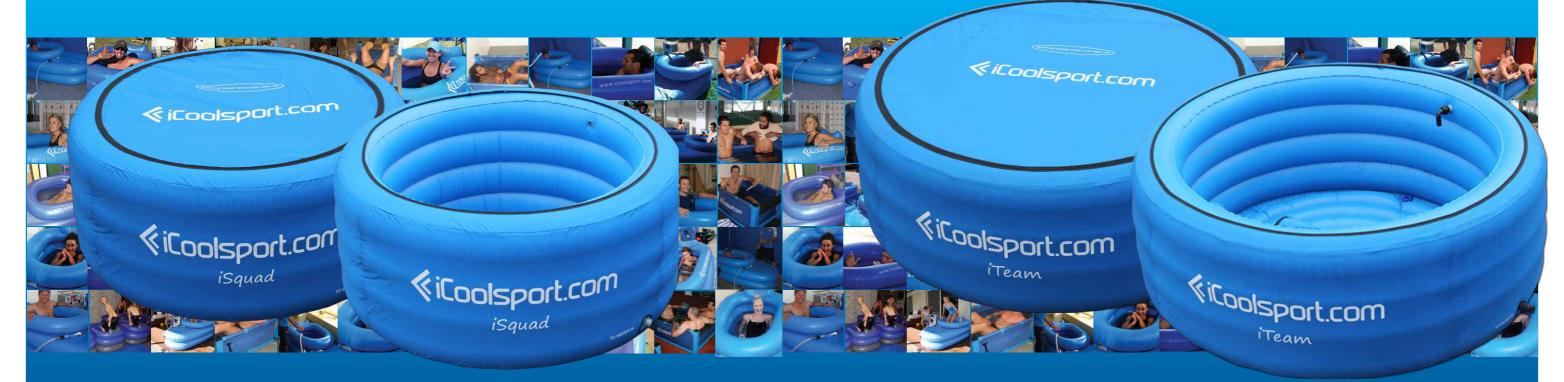

## **iSquad**

Stockcode #iC-iSquad

Stockcode #iC-iTeam iTeam

The iSquad is designed to satisfy the growing demand for larger portable ice baths for 4 athletes. The design is based on the technology that is incorporated into our world famous iBody baths, the best selling mobile ice bath in the world.

The new iSquad uses the same high quality heavy duty materials and quality fittings we use in every iCool pool. It's designed for professionals who know their sport and know what they want.

The iTeam is designed to satisfy the growing demand for a big full team sized portable ice bath that can handle 6 athletes one time and the whole team during a single session.

Fully portable for no compromise ice bath recovery anytime and anywhere your events take you.

Then back at your home gym it's everything you need for professional ice bath recovery and contrast therapy sessions for the entire team. Built strong and built to last.