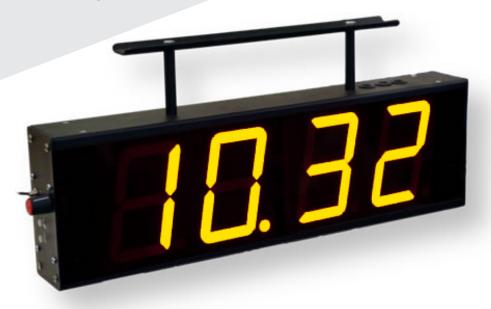

when games are between periods. Otherwise displaying ordinary daytime.

The 105 series clock has got 4 digits that are 105 mm in height. Clocks can also be ordered in a two sided version with clock displays on both sides, ideal for ceiling mounting.

4 digit scoreboard

➤ IC Control Media & Sport AB Adolfsbergsvägen 25, 168 67 Bromma, Sweden Tel: +46 (0)8 120 560 40 www.iccmediasport.com, info@iccmediasport.com